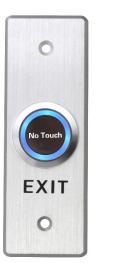

## **Touch Free Sensor Exit Button**

Brushed aluminum touch free exit button for indoor use with access control systems or electric locks. Ideal for sanitary applications such as cleanrooms, food hospitals, labs and industry use.

- Architrave Touch Free Sensor Exit Button
- Aluminium
- 120mm Read Range
- 2 LED Indicators
- Flush or Surface fitting (choice of backbox)
- Size: 115 x 40 x 25mm

oifi

• bsia

| TTOULCE COUES |                                                   | opecifications   |                 |                     |                           |
|---------------|---------------------------------------------------|------------------|-----------------|---------------------|---------------------------|
| Code          | Description                                       | Dimensions:      | 115 x 40 x 25mm | Operating Temp:     | -25°C~+55°C (14-131F)     |
| XB/NT40/ALI   | Architrave Aluminium Touchless Sensor Exit Button | Contact Rating:  | 12-24V, 3A      | Operating Humidity: | 0-95% (relative humidity) |
| XB/BB/ARC/ALI | Metal Architrave Frosted Surface Backbox          | Power:           | 12VDC & 25VDC   | LED Indicator:      | Blue LED (Standby)        |
| XB/BB/GR/ARC  | Green Plastic Architrave Backbox                  | Read Range:      | 120mm           |                     | Green LED (Sensation)     |
|               |                                                   | Output Contact:  | NO/NC/COM       | Surface Mount:      | Optional Backbox          |
|               |                                                   | Mechanical Life: | 500,000 Tested  | Panel:              | 4mm Thick Aluminium       |
|               |                                                   | Logo:            | Customizable    | Weight:             | 0.086kg                   |
|               |                                                   |                  |                 |                     |                           |