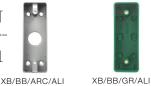

- Architrave Touch Free Sensor Exit Button
- Aluminium
- 120mm Read Range
- 2 LED Indicators
- Flush or Surface fitting (choice of backbox)
- Size: 115 x 40 x 25mm

oifi

• bsia

| TTOULCE COUES |                                                   | opecifications   |                 |                     |                           |
|---------------|---------------------------------------------------|------------------|-----------------|---------------------|---------------------------|
| Code          | Description                                       | Dimensions:      | 115 x 40 x 25mm | Operating Temp:     | -25°C~+55°C (14-131F)     |
| XB/NT40/ALI   | Architrave Aluminium Touchless Sensor Exit Button | Contact Rating:  | 12-24V, 3A      | Operating Humidity: | 0-95% (relative humidity) |
| XB/BB/ARC/ALI | Metal Architrave Frosted Surface Backbox          | Power:           | 12VDC & 25VDC   | LED Indicator:      | Blue LED (Standby)        |
| XB/BB/GR/ARC  | Green Plastic Architrave Backbox                  | Read Range:      | 120mm           |                     | Green LED (Sensation)     |
|               |                                                   | Output Contact:  | NO/NC/COM       | Surface Mount:      | Optional Backbox          |
|               |                                                   | Mechanical Life: | 500,000 Tested  | Panel:              | 4mm Thick Aluminium       |
|               |                                                   | Logo:            | Customizable    | Weight:             | 0.086kg                   |
|               |                                                   |                  |                 |                     |                           |