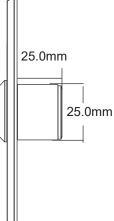

- Architrave Touch Free Sensor Exit Button
- Aluminium
- 120mm Read Range
- 2 LED Indicators
- Flush or Surface fitting (choice of backbox)
- Size: 115 x 40 x 25mm

oifi

• bsia

| TTOULCE COUES |                                                   | opecifications   |                 |                     |                           |
|---------------|---------------------------------------------------|------------------|-----------------|---------------------|---------------------------|
| Code          | Description                                       | Dimensions:      | 115 x 40 x 25mm | Operating Temp:     | -25°C~+55°C (14-131F)     |
| XB/NT40/ALI   | Architrave Aluminium Touchless Sensor Exit Button | Contact Rating:  | 12-24V, 3A      | Operating Humidity: | 0-95% (relative humidity) |
| XB/BB/ARC/ALI | Metal Architrave Frosted Surface Backbox          | Power:           | 12VDC & 25VDC   | LED Indicator:      | Blue LED (Standby)        |
| XB/BB/GR/ARC  | Green Plastic Architrave Backbox                  | Read Range:      | 120mm           |                     | Green LED (Sensation)     |
|               |                                                   | Output Contact:  | NO/NC/COM       | Surface Mount:      | Optional Backbox          |
|               |                                                   | Mechanical Life: | 500,000 Tested  | Panel:              | 4mm Thick Aluminium       |
|               |                                                   | Logo:            | Customizable    | Weight:             | 0.086kg                   |
|               |                                                   |                  |                 |                     |                           |