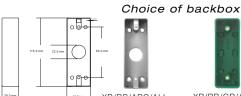

- Architrave Touch Free Sensor Exit Button
- Aluminium
- 120mm Read Range
- 2 LED Indicators
- Flush or Surface fitting (choice of backbox)
- Size: 115 x 40 x 25mm

oifi

• bsia

| TTOULCE COUES |                                                   | opecifications   |                 |                     |                           |
|---------------|---------------------------------------------------|------------------|-----------------|---------------------|---------------------------|
| Code          | Description                                       | Dimensions:      | 115 x 40 x 25mm | Operating Temp:     | -25°C~+55°C (14-131F)     |
| XB/NT40/ALI   | Architrave Aluminium Touchless Sensor Exit Button | Contact Rating:  | 12-24V, 3A      | Operating Humidity: | 0-95% (relative humidity) |
| XB/BB/ARC/ALI | Metal Architrave Frosted Surface Backbox          | Power:           | 12VDC & 25VDC   | LED Indicator:      | Blue LED (Standby)        |
| XB/BB/GR/ARC  | Green Plastic Architrave Backbox                  | Read Range:      | 120mm           |                     | Green LED (Sensation)     |
|               |                                                   | Output Contact:  | NO/NC/COM       | Surface Mount:      | Optional Backbox          |
|               |                                                   | Mechanical Life: | 500,000 Tested  | Panel:              | 4mm Thick Aluminium       |
|               |                                                   | Logo:            | Customizable    | Weight:             | 0.086kg                   |
|               |                                                   |                  |                 |                     |                           |