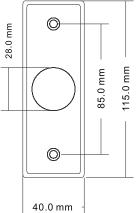

- Architrave Touch Free Sensor Exit Button
- Aluminium
- 120mm Read Range
- 2 LED Indicators
- Flush or Surface fitting (choice of backbox)
- Size: 115 x 40 x 25mm

oifi

• bsia

| TTOULCE COUES |                                                   | opecifications   |                 |                     |                           |
|---------------|---------------------------------------------------|------------------|-----------------|---------------------|---------------------------|
| Code          | Description                                       | Dimensions:      | 115 x 40 x 25mm | Operating Temp:     | -25°C~+55°C (14-131F)     |
| XB/NT40/ALI   | Architrave Aluminium Touchless Sensor Exit Button | Contact Rating:  | 12-24V, 3A      | Operating Humidity: | 0-95% (relative humidity) |
| XB/BB/ARC/ALI | Metal Architrave Frosted Surface Backbox          | Power:           | 12VDC & 25VDC   | LED Indicator:      | Blue LED (Standby)        |
| XB/BB/GR/ARC  | Green Plastic Architrave Backbox                  | Read Range:      | 120mm           |                     | Green LED (Sensation)     |
|               |                                                   | Output Contact:  | NO/NC/COM       | Surface Mount:      | Optional Backbox          |
|               |                                                   | Mechanical Life: | 500,000 Tested  | Panel:              | 4mm Thick Aluminium       |
|               |                                                   | Logo:            | Customizable    | Weight:             | 0.086kg                   |
|               |                                                   |                  |                 |                     |                           |